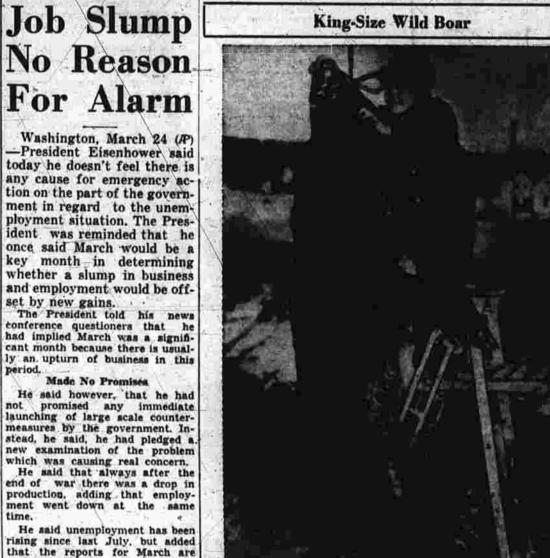

### No Reason For Alarm Washington, March 24 (P) —President Eisenhower said

The Navy in a cautiously-worded announcement last night disclosed the new victim of the mighty blast but said "no apparent injury to crewmen exists."

Washington, March 24 (29)

Disapproved by President

Made No Promises

Washington, March 24 (A) mittee, which said after a 14
It did not say how far the vessel, one of the fleet supporting the 
test task force, was from the 
scene of the explosion,

He said however, that he had 
not promised any immediate 
launching of large scale countermensures by the government. Instead, he said, he had pledged a 
new examination of the problem 
which was causing real concern.

### Showered In H-Blast

scribed by one congressional observer as so tremendous that it was out of control—ahowered radioactive ash on a U. S. Navy tanker carrying 92 crewmen.

Sen. Dennis Chavez (B-NM) gets congratulatory klases from Mrs. Chavez, left, and their daughter, Mrs. George Dixon, at the Capitol after the Senate by a 53 to 36 vote defeated a Republican move to oust the Senator because of alleged irregularities in the 1952 New Mexico senatorial election. (AP Wirephoto).