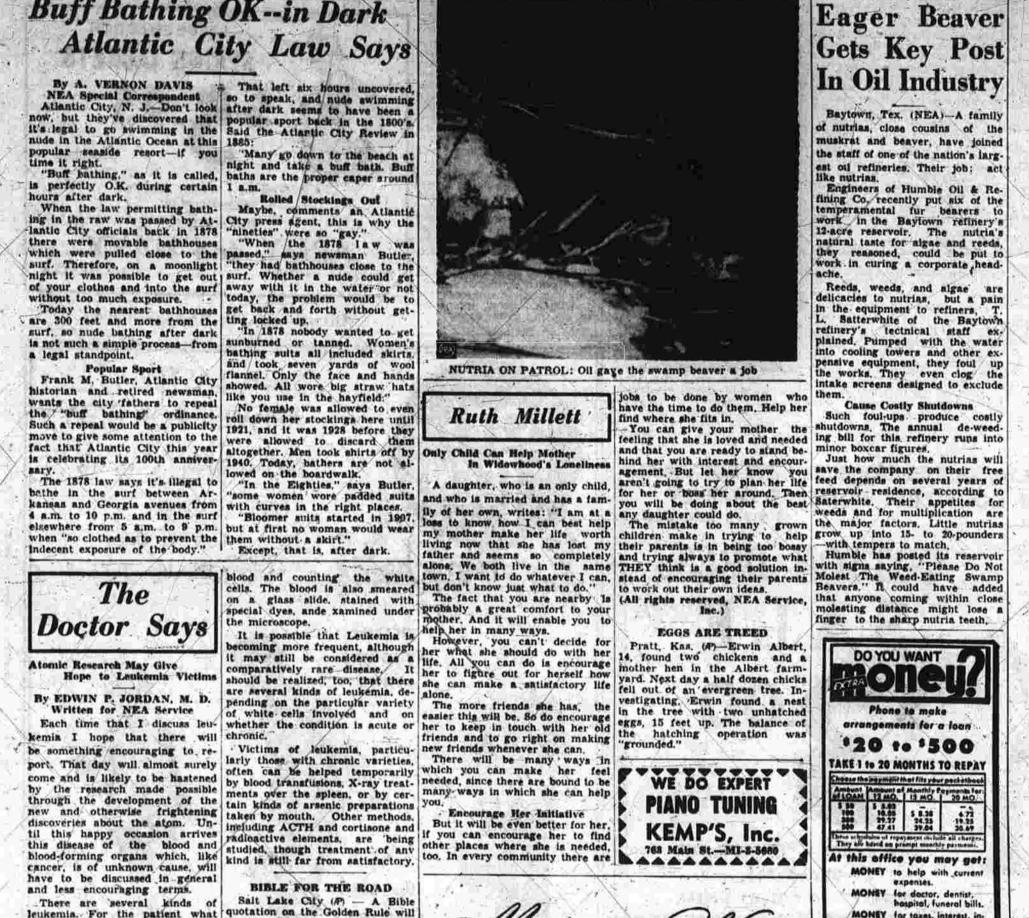

### Showered In H-Blast

scribed by one congressional observer as so tremendous that it was out of control—ahowered radioactive ash on a U. S. Navy tanker carrying 92 crewmen.

Sen. Dennis Chavez (B-NM) gets congratulatory klases from Mrs. Chavez, left, and their daughter, Mrs. George Dixon, at the Capitol after the Senate by a 53 to 36 vote defeated a Republican move to oust the Senator because of alleged irregularities in the 1952 New Mexico senatorial election. (AP Wirephoto).