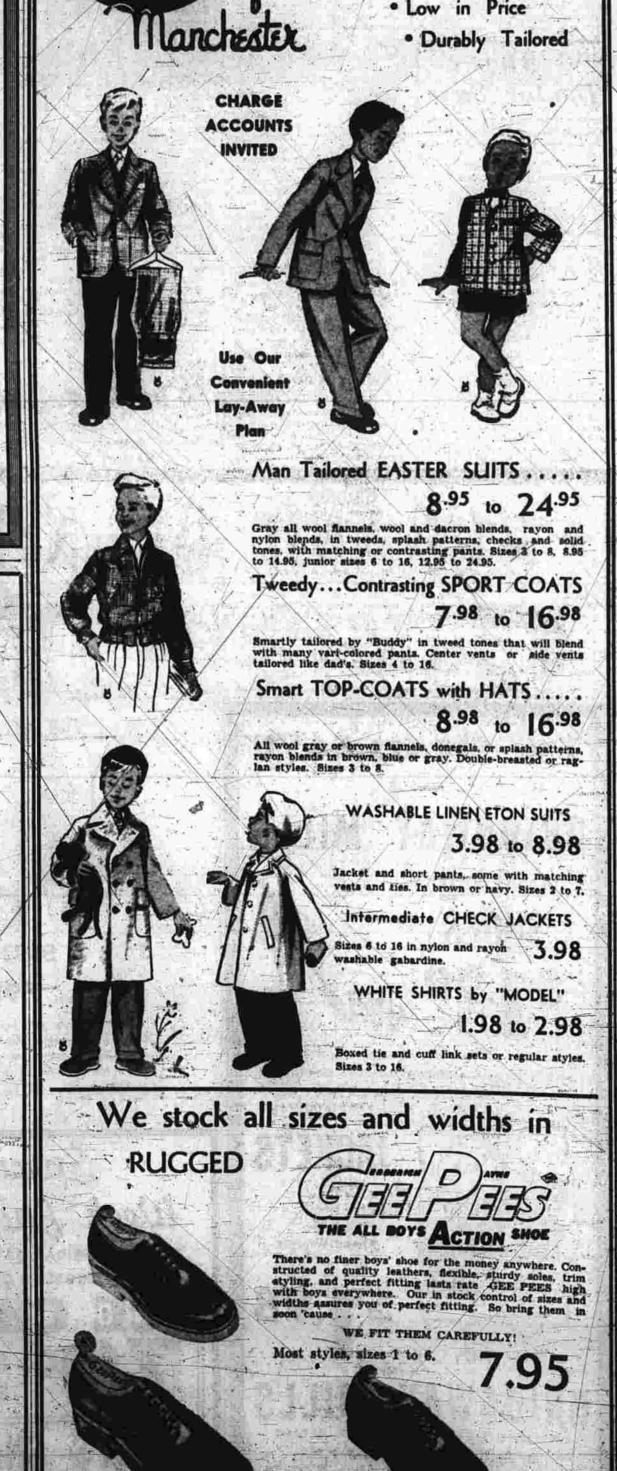

TELEPHONE . WRITE . or VISIT PREFERRED MANCHESTER

Montgomery Ward

WARDS TOP VALUES FOR EASTER

YEAR ROUND RAYON-ACETATE PINCHECK

A Smartly textured, carefully-tailored and long-wearing. A handsome, single-breasted style that keeps its creases. Elastic Inserts at waist for extra comfort. Blue or tan. Sizes 6 to 10.

LONG-WEARING RAYON-BLEND SHARESKIN A favorite season after season. This sturdy blend or rayon-and-acetate in a hard-finish fabric is extremely durable and 17.98 (8) A favorite season after season. This sturdy blend of rayoncrease-resistant, Single-breasted, Blue or tan. Sizes 11 to 20.

SMART RAYON-AND-ACETATE FLANNEL

Advertise in The Herald-It Pays

Montgomery Ward MANCHESTER

GIRLS' SUITS AND COATS In Wards New Spring Styles and Fabrics

12.98

8.98

ont. Inside nylon ruffle gives skirt

PEGGY LANE

100% WOOL

FULLY LINED

- 100% Wool Poodle Cloth Suedes and Fleeces
- Fitted, Flared, Boxy and Pyramid Styles All Fully Rayon Satin Lined
- Colors: White, Gold, Green, Red, Navy, Royal Toast
- Sizes 9 to 15, 10 to 20

Values to \$19.95

WAYS TO BUY

Cash 30 Day Charge Budget Lay Away Plan

REMEMBER THE NAME

PEGGY LANE

YOU'VE PLENTY TO GAIN

INCLUDING ALL KINDS OF TOOLS FOR ALL GARDEN and LAWN WORK MANCHESTER

PLUMBING & SUPPLY CO. F. T. BLISH, Jr., Pres.-Treas. "IF IT'S HARDWARE WE HAVE IT"

Sat .- 9 a.m.-12:30 p.m.

Tel. MI-9-3414

TEACHING SCHEDULE

ARMY and NAVY

Advertise in The Herald-It Pays

Smart EASTER

· High in Quality

APPAREL FOR BOYS

FROM SIZES 3 to 16

 COTTON SHEERS BLOUSES SHORTS HALTERS

BASEMENT DEPARTMENT WNING MATERIAL Striped and plain. 59c Yard

PLASTIC DRAPES In bark patterns. 98c-\$1.98 TRAVERSE RODS

98c each

Just Received

• CHENILLE BEDSPREADS • SEERSUCKER BEDSPREADS Plains and florals.