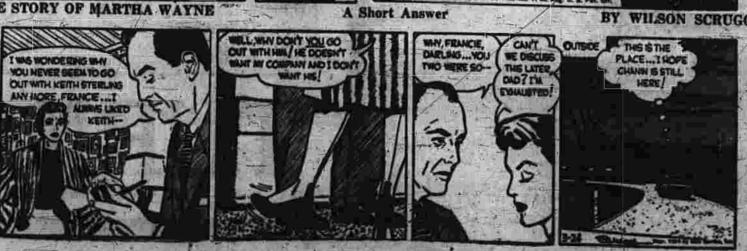

Mr. and Mrs. Joseph Naretto, 25 Maple St., and Mrs. Naretto's mother, Mrs. Lucia Lea, sailed to-day on the S. S. Andrea Doria for The plaintiff claims have an author of the same address, according to a certificate of attachment filed in the town clerk's office yester-day afternoon.

The action is returnable to the Hartford Court of Common Pleas Tuesday, April 6, Atty, Saivadore Fasi, of Hartford, represents by the plaintiff, the agreement taches the property at 39 Hawthorne St.

The action is returnable to the Hartford Court of Common Pleas Tuesday, April 6, Atty, Saivadore Fasi, of Hartford, represents by the plaintiff, the agreement the defendant convey his interest the defendant convey his interest the defendant convey his interest.