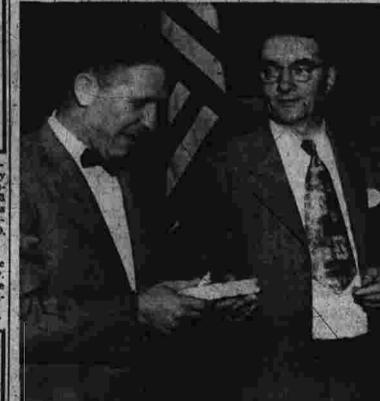

### Showered In H-Blast

scribed by one congressional observer as so tremendous that it was out of control—ahowered radioactive ash on a U. S. Navy tanker carrying 92 crewmen.

Sen. Dennis Chavez (B-NM) gets congratulatory klases from Mrs. Chavez, left, and their daughter, Mrs. George Dixon, at the Capitol after the Senate by a 53 to 36 vote defeated a Republican move to oust the Senator because of alleged irregularities in the 1952 New Mexico senatorial election. (AP Wirephoto).